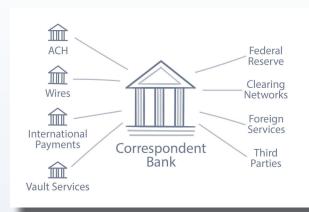

Many correspondent institutions utilize traditional corporate based treasury management platforms to service their customer's payment processes. Typically, these systems only provide fragmented pieces of the community FI's needs, forcing them to seek multiple correspondent vendor relationships, including an electronic connection via Fedline Advantage to the Federal Reserve. Furthermore, the need for a respondent institution to maintain distributed upstream correspondent relationships lead to higher costs, dispersed accountability and decreased customer service while making it more difficult for the correspondent financial institution to garner and maintain the total relationship.

By aggregating all transaction and settlement services into one system, Juniper's Correspondent Gateway enables you to become the one place your customers will turn to for all of their transaction needs while eliminating the need for a Fedline terminal. This helps you build strong customer loyalty, expand your market footprint and increase revenue while you provide convenience, savings and expanded services to your customer base.